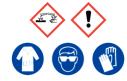

## **Sodium Carbonate**

Ensure adequate ventilation. Avoid inhalation of vapour or mist. Avoid contact with skin and eyes.

Refer to Safety Data Sheet