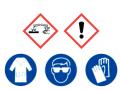

# **Sodium Carbonate**

Ensure adequate ventilation. Avoid inhalation of vapour or mist. Avoid contact with skin and eyes.

Refer to Safety Data Sheet