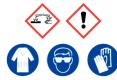

# **Sodium Carbonate**

Ensure adequate ventilation. Avoid inhalation of vapour or mist. Avoid contact with skin and eyes.

Refer to Safety Data Sheet