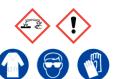

# **Sodium Carbonate**

Ensure adequate ventilation. Avoid inhalation of vapour or mist. Avoid contact with skin and eyes.

Refer to Safety Data Sheet