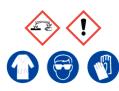

## **Sodium Carbonate**

Ensure adequate ventilation. Avoid inhalation of vapour or mist. Avoid contact with skin and eyes.

Refer to Safety Data Sheet