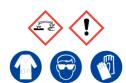

# **Sodium Carbonate**

Ensure adequate ventilation. Avoid inhalation of vapour or mist. Avoid contact with skin and eyes.

Refer to Safety Data Sheet