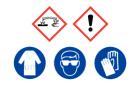

# **Sodium Carbonate**

Ensure adequate ventilation. Avoid inhalation of vapour or mist. Avoid contact with skin and eyes.

Refer to Safety Data Sheet