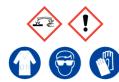

# **Sodium Carbonate**

Ensure adequate ventilation. Avoid inhalation of vapour or mist. Avoid contact with skin and eyes.

Refer to Safety Data Sheet