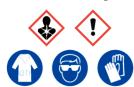

#### **Acetaminophen**

Ensure adequate ventilation. Avoid inhalation of dust or fumes. Avoid contact with skin and eyes.

**Refer to Safety Data Sheet** 

#### **Acetaminophen**

Ensure adequate ventilation. Avoid inhalation of dust or fumes. Avoid contact with skin and eyes.

Refer to Safety Data Sheet

#### Acetaminophen

Ensure adequate ventilation. Avoid inhalation of dust or fumes. Avoid contact with skin and eyes.

**Refer to Safety Data Sheet** 

## **Acetaminophen**

Ensure adequate ventilation. Avoid inhalation of dust or fumes. Avoid contact with skin and eyes.

**Refer to Safety Data Sheet** 

## Acetaminophen

Ensure adequate ventilation. Avoid inhalation of dust or fumes. Avoid contact with skin and eyes.

**Refer to Safety Data Sheet** 

## **Acetaminophen**

Ensure adequate ventilation. Avoid inhalation of dust or fumes. Avoid contact with skin and eyes.

Refer to Safety Data Sheet

# **Acetaminophen**

Ensure adequate ventilation. Avoid inhalation of dust or fumes. Avoid contact with skin and eyes.

**Refer to Safety Data Sheet** 

# Acetaminophen

Ensure adequate ventilation. Avoid inhalation of dust or fumes. Avoid contact with skin and eyes.

Refer to Safety Data Sheet