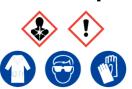

#### **Acetaminophen**

Ensure adequate ventilation. Avoid inhalation of dust or fumes. Avoid contact with skin and eyes.

**Refer to Safety Data Sheet** 

#### **Acetaminophen**

Ensure adequate ventilation. Avoid inhalation of dust or fumes. Avoid contact with skin and eyes.

Refer to Safety Data Sheet

#### Acetaminophen

Ensure adequate ventilation. Avoid inhalation of dust or fumes. Avoid contact with skin and eyes.

**Refer to Safety Data Sheet** 

## **Acetaminophen**

Ensure adequate ventilation. Avoid inhalation of dust or fumes. Avoid contact with skin and eyes.

**Refer to Safety Data Sheet** 

## Acetaminophen

Ensure adequate ventilation. Avoid inhalation of dust or fumes. Avoid contact with skin and eyes.

**Refer to Safety Data Sheet** 

## **Acetaminophen**

Ensure adequate ventilation. Avoid inhalation of dust or fumes. Avoid contact with skin and eyes.

Refer to Safety Data Sheet

# **Acetaminophen**

Ensure adequate ventilation. Avoid inhalation of dust or fumes. Avoid contact with skin and eyes.

**Refer to Safety Data Sheet** 

# Acetaminophen

Ensure adequate ventilation. Avoid inhalation of dust or fumes. Avoid contact with skin and eyes.

Refer to Safety Data Sheet